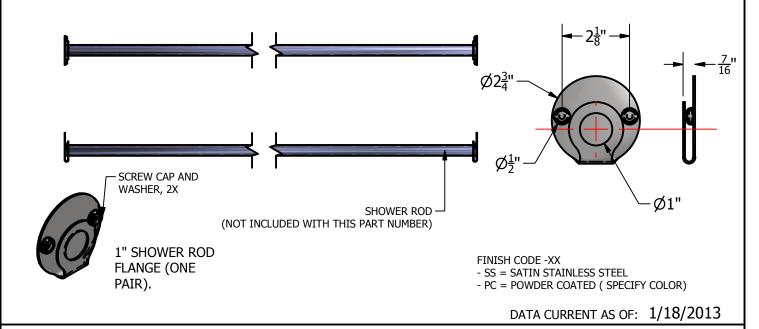

## **Technical Data Sheet**

S-3060-XX 1"Ø SHOWER ROD FLANGES

## **CONSTRUCTION:**

FLANGES (2): 16 GAUGE TYPE 304 STAINLESS STEEL, FORMED ONE PIECE. SCREW: #8 WOOD X 1 1/2" LONG PHIL. PAN HEAD. 18-8 STAINLESS STEEL.

SCREW CAP: ELECTROPLATED SATIN CHROME SNAP-CAP.

WASHER: FLAT BOTTOM PLASTIC SNAP-CAP.

## **GUIDE SPECIFICATION:**

FORMED ONE PIECE FLANGE FOR 1"Ø TUBE.

16 GAUGE TYPE 304 STAINLESS STEEL.

PART NUMBER INCLUDES ONE PAIR, SHOWER ROD IS NOT INCLUDED WITH THIS PART NUMBER.

FINISHES AND BAR LENGTH AS INDICATED.